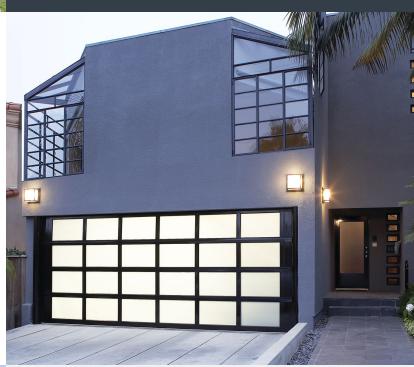

# A Dramatic Statement and A Custom Fit

Curb appeal sells. Updating your garage door is a guaranteed way to increase buyer interest and the ROI of your home. Even if you are not looking to sell your home, you still want it to turn the heads of your neighbors. A full view aluminum garage door is guaranteed to be a showstopper!

Combining the design elements of an industrial look with the clean, modern glass panels makes for a unique look that is undeniably gorgeous. Your garage door can take up a large portion of the view of the front of your home. You might as well choose one that looks amazing.

The Cambridge Collection of modern aluminum doors presents contemporary elegance with sleek lines while delivering maximum light infiltration into the garage space. Unparalleled visual appeal, strength and light infiltration.