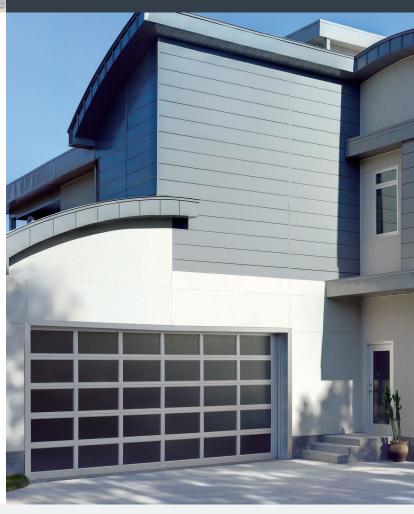

#### **DOOR CONSTRUCTION**

The Cambridge Collection is made of 2-1/8" durable commercial-grade aluminum, making it virtually maintenance-free, corrosion resistant, and long-lasting. Strong integrated stiffening struts are included within the design for enhanced durability. Reinforcement struts do not protrude into the vision panels, providing a clean look and a wide area of unobstructed view as integral section joint seal for further reduction of air and water infiltration.

#### NATURAL LIGHT IS THE BEST LIGHT

As garages host multiple uses outside of vehicle storage, the best light to work by is natural light. A full view aluminum garage door lets in the natural light that is perfect for working under. The door can remain closed while you go about whatever it is you do in your garage. The customizable glass panel options allow you to decide how much light you want.