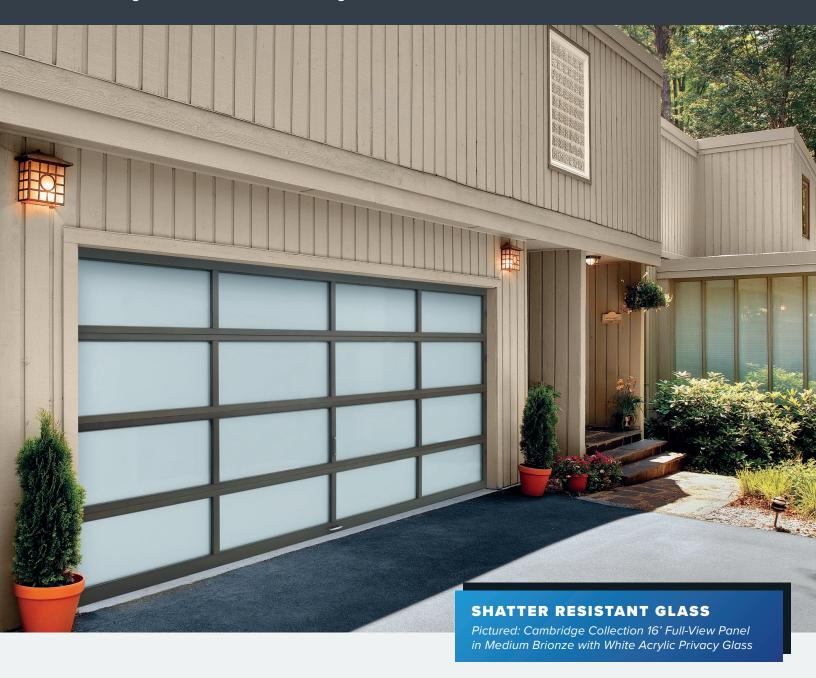

## CAMBRIDGE COLLECTION Elegant Aluminum Modern Garage Doors

### PERFECTLY MODERN.

For the stylish and environmentally conscious homeowner, the elegant aluminum Cambridge Collection may be the modern touch your home is craving.

Expertly engineered of aluminum and glass that will give your home the perfect blend of industrial and ultra modern. As the only series that is fully recyclable, full view aluminum glass garage doors are a great way to reduce your footprint and keep the environment in mind. With crisp lines and sleek design, the Cambridge Collection is a unique solution for your extraordinary home.

#### **DESIGN DEFINITION**

The aluminum rails and stiles are designed with crisp 90-degree, non-beveled edges and visually perfect straight lines to give your home an architecturally authentic contemporary look with superior curb appeal.

The Cambridge Collection of modern aluminum doors presents contemporary elegance with sleek lines while delivering maximum light infiltration into the garage space. Unparalleled visual appeal, strength and light infiltration.