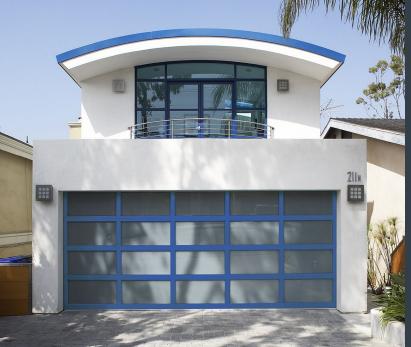

## Modernize Your Home with Our Crowd-Favorite

The durable aluminum frame is available in a number of colors, including clear, black and bronze anodized, to complement your home style. Multiple glass options allow you to bring as much or as little natural light in as well as control the level of privacy.

Anodized aluminum and powder coat finishes keep your door looking great without rusting or corroding over time. The only maintenance required is a wipe down to remove any dirt accumulated from normal life outdoors.