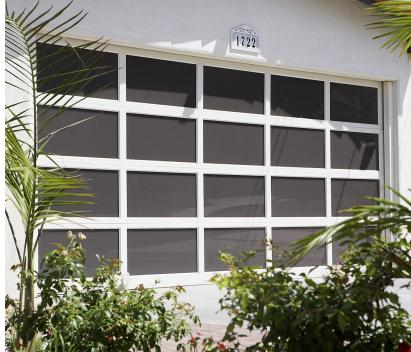

## Modernize Your Home with Our Crowd-Favorite

The durable aluminum frame is available in a number of colors, including clear, black and bronze anodized, to complement your home style. Multiple glass options allow you to bring as much or as little natural light in as well as control the level of privacy.

Anodized aluminum and powder coat finishes keep your door looking great without rusting or corroding over time. The only maintenance required is a wipe down to remove any dirt accumulated from normal life outdoors.