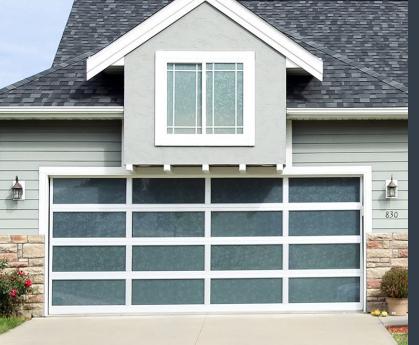

## Modernize Your Home with Our Crowd-Favorite

The durable aluminum frame is available in a number of colors, including clear, black and bronze anodized, to complement your home style. Multiple glass options allow you to bring as much or as little natural light in as well as control the level of privacy.

Anodized aluminum and powder coat finishes keep your door looking great without rusting or corroding over time. The only maintenance required is a wipe down to remove any dirt accumulated from normal life outdoors.