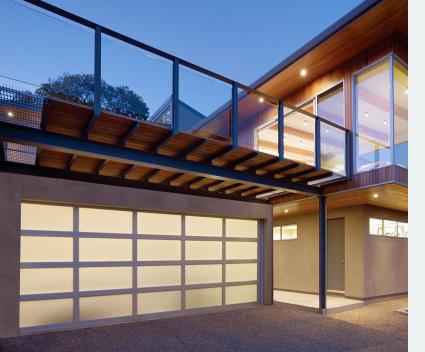

#### NATURAL LIGHT IS THE BEST LIGHT

As garages host multiple uses outside of vehicle storage, the best light to work by is natural light. A full view aluminum garage door lets in the natural light that is perfect for working under. The door can remain closed while you go about whatever it is you do in your garage. The customizable glass panel options allow you to decide how much light you want.

## Modernize Your Home with Our Crowd-Favorite

The durable aluminum frame is available in a number of colors, including clear, black and bronze anodized, to complement your home style. Multiple glass options allow you to bring as much or as little natural light in as well as control the level of privacy.