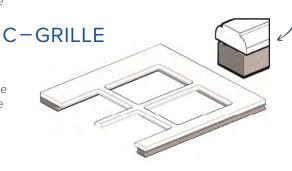

# GRILLE PROFILE & STYLE

A Smooth Line Putty Bar with sharp inside corners.

All window sections are crafted using our single sheet construction method. That means no inserts or seams and allows for total customization including 1" increments!

### TRADITIONAL STYLE

- 1" Vertical Muntins across whole grille
- · Arch, Square, Colonial, and Custom available
- V-grille and C-grille profile options available

A Curved Line Bead with radiused inside corners.

- 3 1/2" Vertical Muntins in center of bay
- · Arch, Square, Colonial and Custom available
- · V-grille and C-grille profile options available

MAKE IT YOUR OWN