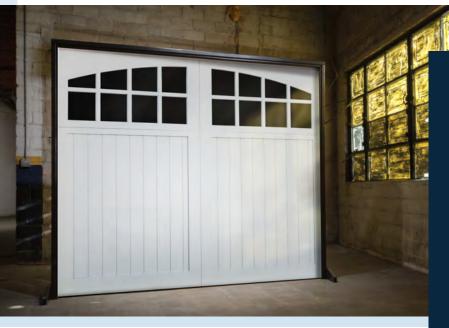

### INNOVATIVE COMPOSITE GARAGE DOORS, WITH AUTHENTIC CARRIAGE HOUSE DESIGN.

The Garage Headquarters Nantucket collection embodies timeless elegance for your home. Our classic American carriage doors breathe life into any space with simulated battens, and clean cut overlays that instantly transform your house into a welcoming haven. Experience the richness of authentic period detail without the hassle, thanks to advanced materials that require virtually no maintenance.

CARRIAGE HOUSE DOORS