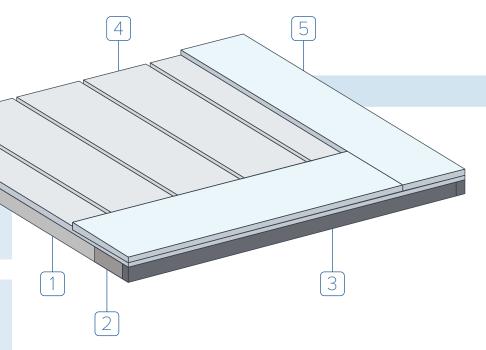

#### INNOVATIVE CONSTRUCTION FEATURES

- 1. Laminated, insulated core to increase energy efficiency and reduce noise.
- 2. Heavy-duty wood frame.
- 3. Impenetrable composite surrounds create the interlocking tongue and groove to seal out the elements and increase sustainability for maximum protection.
- 4. Precision-machined architectural relief in solid 3/8" high impact composite face.
- 5. Square-edged smooth, solid composite 1/2" overlays are pocketed for durability.