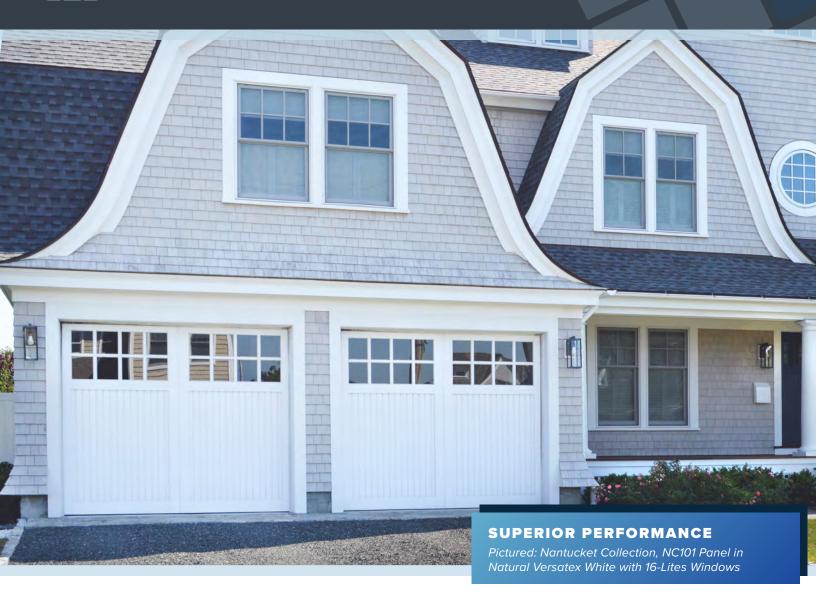

### INNOVATIVE COMPOSITE GARAGE DOORS, WITH AUTHENTIC CARRIAGE HOUSE DESIGN.

The Garage Headquarters Nantucket collection embodies timeless elegance for your home. Our classic American carriage doors breathe life into any space with simulated battens, and clean cut overlays that instantly transform your house into a welcoming haven. Experience the richness of authentic period detail without the hassle, thanks to advanced materials that require virtually no maintenance.

Our patented core and overlay construction provide unmatched versatility, offering a wide array of window and door styles and sizes. Elevate your home with the perfect fusion of heritage and innovation from the Garage Headquarters Nantucket Collection.