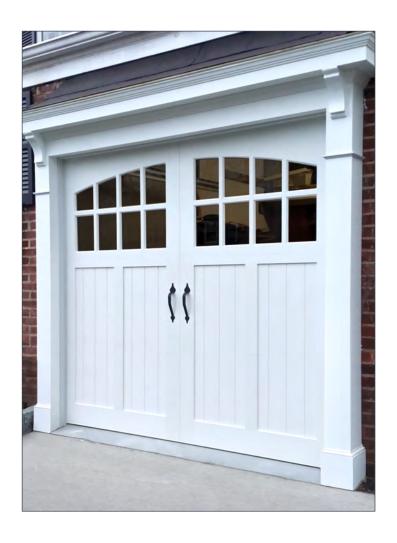

### INNOVATIVE COMPOSITE GARAGE DOORS, WITH AUTHENTIC CARRIAGE HOUSE DESIGN.

The Garage Headquarters Nantucket collection embodies timeless elegance for your home. Our classic American carriage doors breathe life into any space with simulated battens, and clean cut overlays that instantly transform your house into a welcoming haven. Experience the richness of authentic period detail without the hassle, thanks to advanced materials that require virtually no maintenance.

CARRIAGE HOUSE DOORS