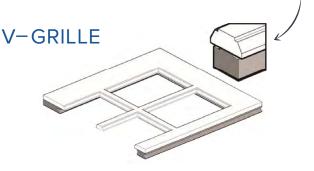

### TRADITIONAL STYLE

- 1" Vertical Muntins across whole grille
- · Arch, Square, Colonial, and Custom available
- V-grille and C-grille profile options available

A Curved Line Bead with radiused inside corners.