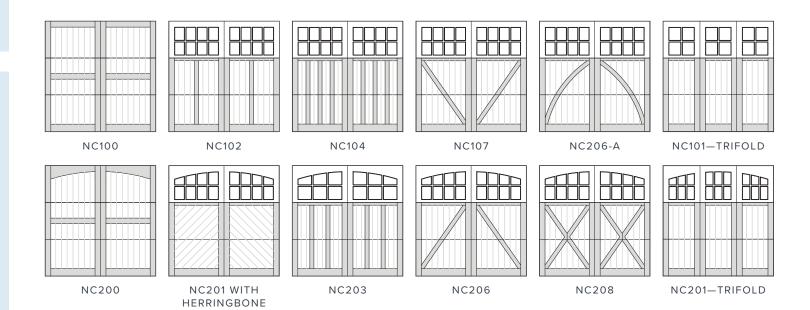

et Collection composite doors are engineered to be fully bonded. Our overlays are inlaid into the face of the doors, preventing water from permeating the structural frame.

**■ PROTECTED BY ONE OR MORE U.S. PATENTS** 



#### INNOVATIVE CONSTRUCTION FEATURES

- 1. Laminated, insulated core to increase energy efficiency and reduce noise.
- 2. Heavy-duty wood frame.
- 3. Impenetrable composite surrounds create the interlocking tongue and groove to seal out the elements and increase sustainability for maximum protection.
- 4. Precision-machined architectural relief in solid 3/8" high impact composite face.
- 5. Square-edged smooth, solid composite 1/2" overlays are pocketed for durability.

CARRIAGE HOUSE DOORS

# PANEL STYLES

You can also upgrade any panel style with stunning HERRINGBONE.



# GRILLE PROFILE & STYLE

A Smooth Line Putty Bar with sharp inside corners.

All window sections are crafted using our single sheet construction method. That means no inserts or seams and allows for total customization including 1" increments!



### TRADITIONAL STYLE



- 1" Vertical Muntins across whole grille
- · Arch, Square, Colonial, and Custom available
- V-grille and C-grille profile options available

A Curved Line Bead with radiused inside corners.





- 3 1/2" Vertical Muntins in center of bay
- · Arch, Square, Colonial and Custom available
- · V-grille and C-grille profile options available



MAKE IT YOUR OWN

# LORS & FINISH OPTIONS

#### **FAUX STAIN FINISHES**



**BURNT OAK** 



RED OAK



DARK MAHOGANY



RED MAHOGANY



DARK WALNUT



**GOLDEN WALNUT** 



DRIFTWOOD