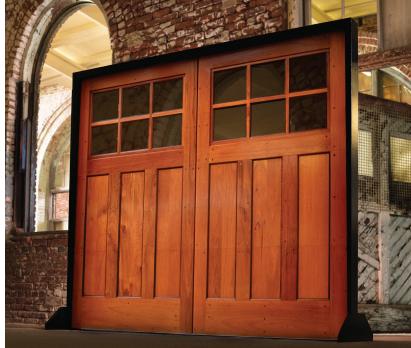

#### **FINISHED EXTERIOR**

Vineyard Collection doors use extra wide exterior boards, fabricated from knot-free, 1-½" fully-laminated mahogany, giving you superior strength and durability. Vineyard Collection doors also feature different InFill options to match the architectural style of your home, with panels 2-3 times as thick as other wooden garage doors.

#### **SEALED CONSTRUCTION**

GHQ Vineyard Collection custom wood doors are constructed with stainless steel counterbored fasteners and biscuit joinery to ensure a tight fitting, structurally aligned boards. The counterbored fasteners are then plugged for a clean, finished look. Other typical garage doors are simply held together with weak finger joints and glue.