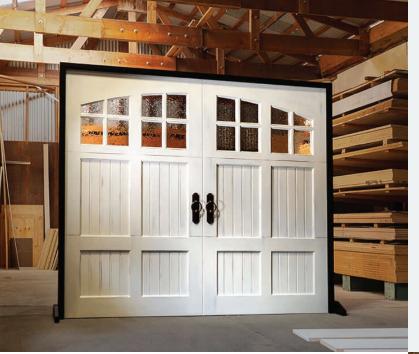

### Elegant Custom Carriage-House Style Doors

Each custom Vineyard Collection door is handcrafted for engineering excellence. Whether you choose one of our select designs or wish to design your own, we work with you to build an extraordinary door.

The Vineyard Collection integrates into your home's existing architectural style seamlessly, with a wide selection of stain finishes and color options available to compliment your home perfectly. This includes matching entryway doors that are made with the same care and highest-quality materials for a consistent and professional look.