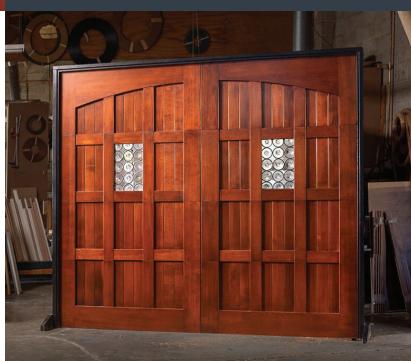

#### CUSTOM, YOUR WAY.

The custom carriage house wood doors of the Vineyard Collection are meticulously handcrafted to your specifications and made from the finest materials available.

Every aspect of our doors is enhanced through the utmost attention to detail and care. We combine the timeless beauty, quality, and authenticity of century-old carriage door construction, with the latest engineering technology to replicate beautiful, period-style, doors that complement both new construction and tasteful retrofit. Unhead of in the industry, the Vineyard Collection is ensured with an unprecedented lifetime guarantee.

#### **FINISHED EXTERIOR**

Vineyard Collection doors use extra wide exterior boards, fabricated from knot-free, 1-½" fully-laminated mahogany, giving you superior strength and durability. Vineyard Collection doors also feature different InFill options to match the architectural style of your home, with panels 2-3 times as thick as other wooden garage doors.

### Elegant Custom Carriage-House Style Doors

Each custom Vineyard Collection door is handcrafted for engineering excellence. Whether you choose one of our select designs or wish to design your own, we work with you to build an extraordinary door.