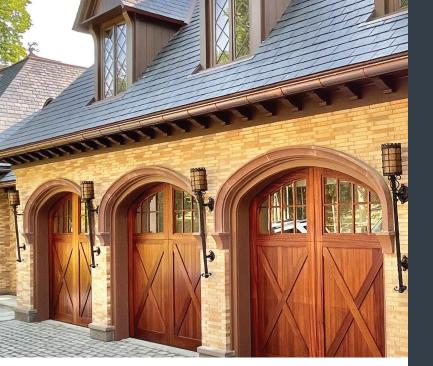

# Architectural and Investment-Grade Garage Doors

Every GHQ investment-grade door features exceptional workmanship, superior woods, and professional hardware options - ensuring the long-lasting beauty, reliable performance, and easy low maintenance of your investment. The Vineyard Collection embodies the marriage of elegant design with architectural styling.

The result? A show-stopping set of matching garage and entryway doors handcrafted for your style. The perfect dramatic finishing touches for your beautiful home.

The Vineyard Collection was recently highlighted on our socials as a GHQ Series of the Month! Follow us for the latest features and inspiration from GHQ.

The Vineyard Collection integrates into your home's existing architectural style seamlessly, with a wide selection of stain finishes and color options available to compliment your home perfectly. This includes matching entryway doors that are made with the same care and highest-quality materials for a consistent and professional look.